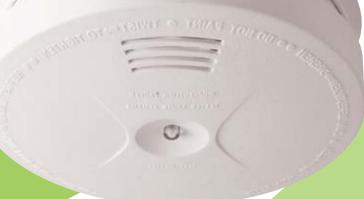

## **OPTICAL**

Battery Operated Smoke Alarm FHB1 Series

FHB1
Battery operated (PP3)

All FireHawk Photoelectric type smoke alarms are approved to EN14604-2005, the most recent and rigorous European Smoke Alarm Standard.

The **Photoelectric sensing chamber** is particularly sensitive to slow smouldering fires typically originating in living rooms, bedrooms and hallways whilst being highly resistant to nuisance alarms.

- BATTERY OPERATED. 1 year 9 volt PP3 type battery.
- Approved to EN14604:2005, smoke alarm devices.
- **LOW BATTERY WARNING.** Alarm gives one beep every 40 seconds.
- Red LED flashes approximately every 40 seconds confirming unit is receiving power and ready to detect fire conditions (Quiescent Mode)
- LOUD 85 DECIBEL PIEZO ELECTRIC ALARM.
   Automatically resets when hazardous condition has passed and chamber is clear.
- TEST BUTTON. Tests for sensitivity, circuitry, battery and alarm sounder.
- 5 YEAR GUARANTEE. (Except battery)